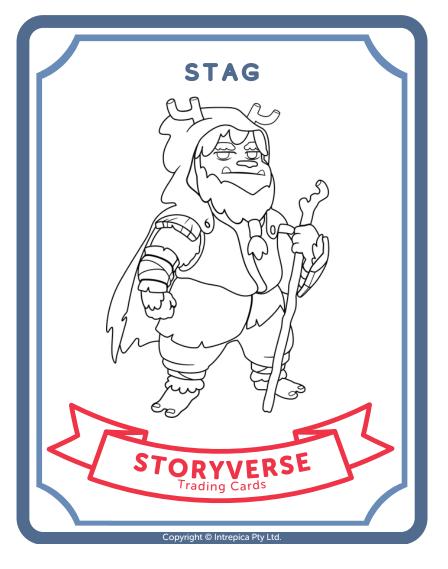

#### CHARACTER

NAME Stag

PET PHRASE "YOU GUYS ARE ALRIGHT!"

#### PROFILE

As the oldest of the group, Stag feels responsible for Stonn and Stepps. His age, strength, and personality make him the undisputed leader of the group. Although he tries to avoid danger, if danger is unavoidable, he will take action. Stag is cautious, stoic and doesn't care much for small talk.

Colour in Stag and then cut out the cards to add to your collection.

## CHARACTER NAME Stag

PET PHRASE "YOU GUYS ARE ALRIGHT!" **Series II** 

## PROFILE

As the oldest of the group, Stag feels responsible for Stonn and Stepps. His age, strength, and personality make him the undisputed leader of the group. Although he tries to avoid danger, if danger is unavoidable, he will take action. Stag is cautious, stoic and doesn't care much for small talk.