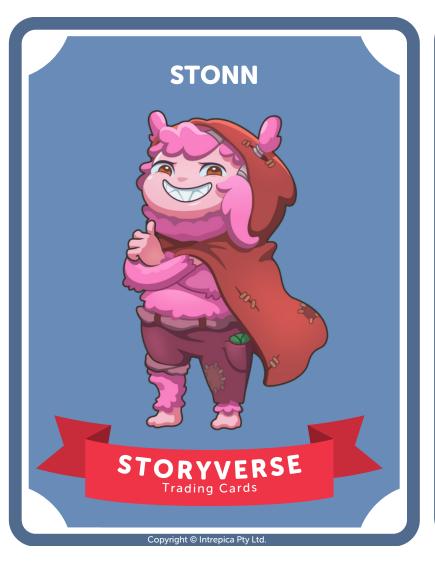

#### CHARACTER

NAME Stonn

PET PHRASE

#### "I HAVE WAYS TO MAKE YOU TALK!"

#### PROFILE

Stepps is the youngest of the group. She is nicknamed "Pink" by Stag and Stonn, who love her for her quirky, confident and independent nature. Although she is high energy and mostly happy, she can change mood easily, leading her to become sullen and withdrawn if ignored for long enough.