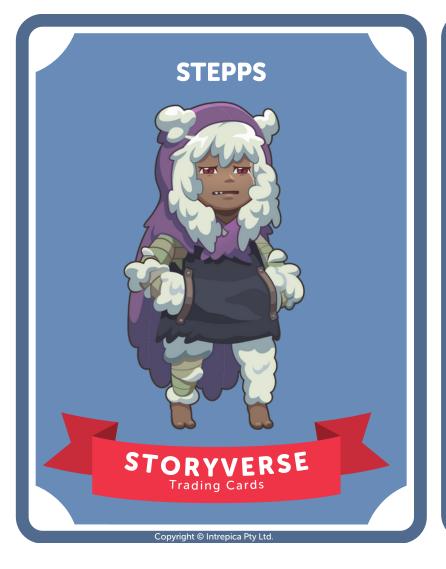

#### CHARACTER

NAME Stepps

PET PHRASE "YOU HAVE MY APOLOGIES...

#### PROFILE

Stepps has a habit of keeping to herself. She can be blunt, unimpressionable and mildly jaded. Nevertheless, she is not outspoken like Stag or Stonn. When she is bitten by the Day Howler, rather than be healed, she refuses. She is left with a scar and the effects of the Day Howler curse which she must learn to control.