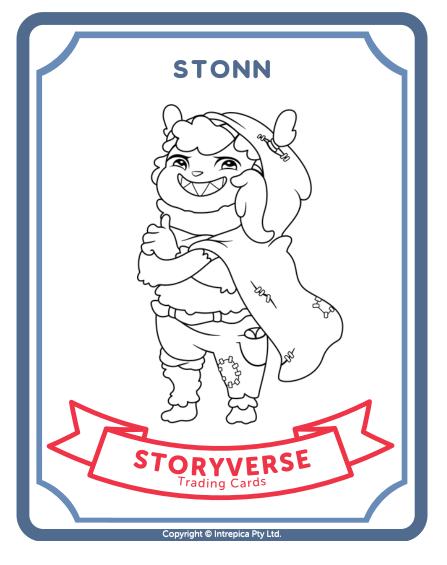

#### CHARACTER

NAME Stonn

PET PHRASE

#### "I HAVE WAYS TO MAKE YOU TALK!"

Literacy Planet

Colour in Stonn and then cut out the cards to add to your collection.

# CHARACTER NAME Stonn

PET PHRASE "I HAVE WAYS TO MAKE YOU TALK!" **Series II** 