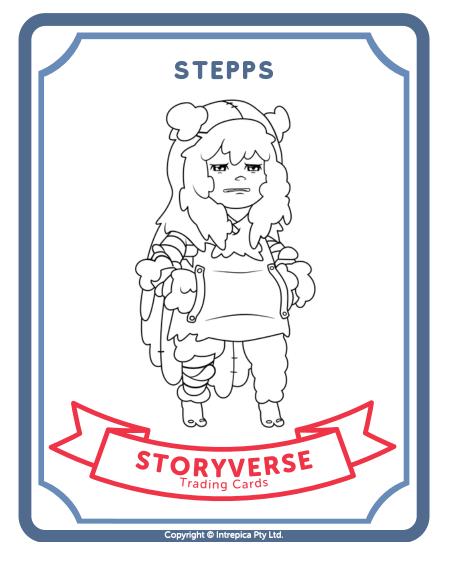

#### CHARACTER

NAME Stepps

PET PHRASE "YOU HAVE MY APOLOGIES...

#### PROFILE

Stepps has a habit of keeping to herself. She can be blunt, unimpressionable and mildly jaded. Nevertheless, she is not outspoken like Stag or Stonn. When she is bitten by the Day Howler, rather than be healed, she refuses. She is left with a scar and the effects of the Day Howler curse which she must learn to control.

Colour in Stepps and then cut out the cards to add to your collection.

### CHARACTER

NAME Stepps

PET PHRASE

"OH GOB!"

### PROFILE

Stepps has a habit of keeping to herself. She can be blunt, unimpressionable and mildly jaded. Nevertheless, she is not outspoken like Stag or Stonn. When she is bitten by the Day Howler, rather than be healed, she refuses. She is left with a scar and the effects of the Day Howler curse which she must learn to control.