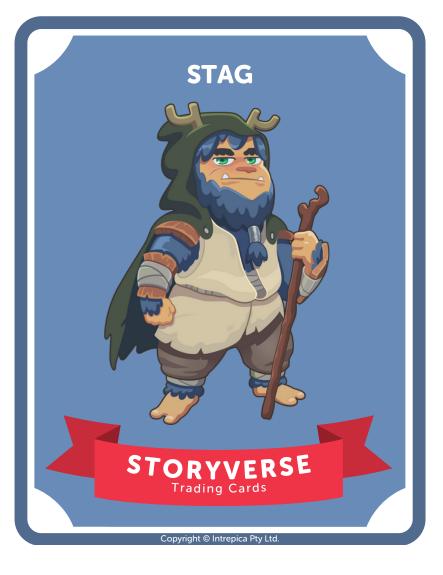

#### CHARACTER

NAME Stag

PET PHRASE "YOU GUYS ARE ALRIGHT!"

#### PROFILE

As the oldest of the group, Stag feels responsible for Stonn and Stepps. His age, strength, and personality make him the undisputed leader of the group. Although he tries to avoid danger, if danger is unavoidable, he will take action. Stag is cautious, stoic and doesn't care much for small talk.